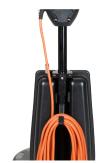

Powerful, rugged engine and large rear wheels for easy transport

Ergonomic handle with height adjustment, safety switch and control lever for detergent tank

Handy cable storage hook