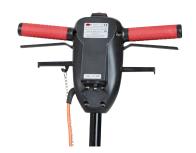

Powerful, rugged engine and large rear wheels for easy transport

Ergonomic handle with height adjustment, safety switch and control lever for detergent tank

Handy cable storage hook