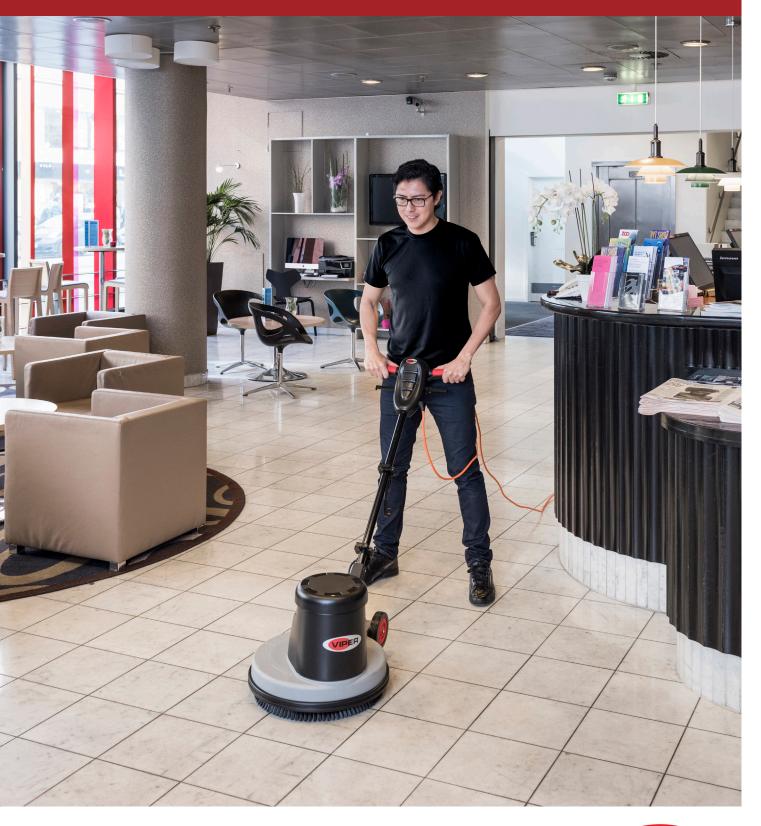

### www.vipercleaning.com / hello@vipercleaning.com

The Viper HS350/ DS350 is a simple to use and efficient high speed/ dual speed single disc machine - the perfect solution for hard floor scrubbing and for heavy-duty cleaning.

HS350 is a high speed/ dual speed single disc machine designed for scrubbing and buffering tasks.

The machine is robust, reliable and service friendly and with the with the ergonomic design, you can easily and efficiently scrub and buffer floors.

- · Simple and user-friendly with soft start system and automatic brush installation
- · Solid aluminum base and low noise thanks to belt driven motor
- Large rear wheels for easy transport and good maneuverability