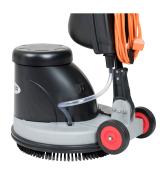

- · Simple and user-friendly with soft start system and automatic brush installation
- · Solid aluminum base and low noise thanks to belt driven motor
- Large rear wheels for easy transport and good maneuverability

Powerful, rugged engine and large rear wheels for easy transport

Ergonomic handle with height adjustment, safety switch and control lever for detergent tank

Handy cable storage hook